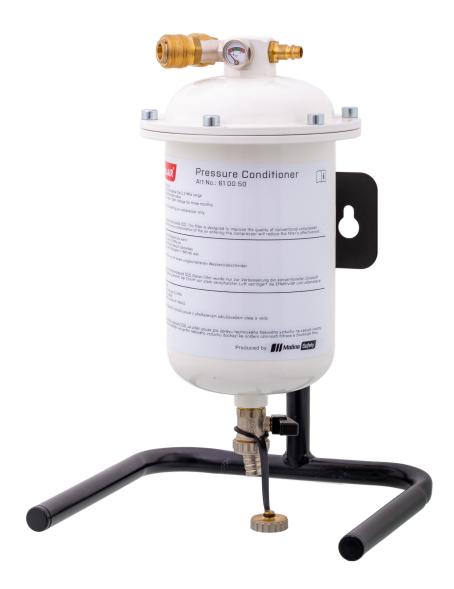

## CleanAIR® Pressure Conditioner

High capacity combined filter

#### Description

CleanAIR® Conditioner contains the high capacity combined filter that removes solid particles, oil mist and unpleasant odours out of the air line system.

#### **Application**

Can be used in combination with CleanAIR® Pressure (Flow Master) and improve the quality of the air flowing into the headtop.

DA-029\_-\_610050\_-\_Pressure\_Conditioner\_-\_EN

Revision.: 2020\_01\_02 Output.: 2020\_01\_17 the picture is ilustrational only and may vary depending on additional equipment

# CleanAIR® Pressure Conditioner

High capacity combined filter

| Technical specification                 |                                                                              |
|-----------------------------------------|------------------------------------------------------------------------------|
| Product code                            | 61 00 50                                                                     |
| Weight (including filter)               | 6 800 g                                                                      |
| Dimensions                              | 240 mm / 380 mm / 220 mm                                                     |
| Inlet connection                        | RECTUS 25, 26 and CEJN 320                                                   |
| Outlet connection                       | RECTUS 25, 26 and CEJN 320                                                   |
| Inlet pressure                          | 300 - 1 000 kPa                                                              |
| Materials                               | Steel - powder-coated finish                                                 |
| Recommended inlet hose                  | 61 00 30 - Pressure hose standard (lenght: 10 m)                             |
| Recommended outlet hose                 | 61 00 46 - Pressure hose spiral (lenght: 10 m)                               |
| Storage conditions Operating conditions | - 10°C to + 55°C, humidity 20 - 95 % Rh 0°C to + 60°C, humidity 20 - 95 % Rh |